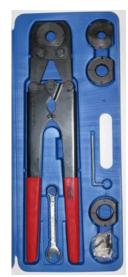

## Roth Toolbox Sized P/A/P Press Tools

18" Press Tool

The Roth PERT/AL/PERT press tools are designed for use in tight quarters on the jobsite and come in a durable carrying case. They also easily stow in a standard tool box. Each size tool is supplied with the appropriately sized jaws, a hex wrench for jaw installation, a wrench for tool adjustment, and extra studs and washers for securing the jaws.

The 15" tool will press the fittings for 1/2", 5/8", and 3/4" tubing. The 18" tool will do the above sizes and also fittings for 1" tubing. The jaws make a triple ring impression around the fitting sleeve to create the positive seal on each side of the o-rings located on the barbed end of the fitting.