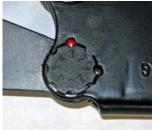

The 18" tool is adjusted by loosening the nut on the bolt holding each jaw arm to the handle. The bolt is then lift up to clear the two knobs on the handle. Jaw pressure is changed by rotating the bolt to align a larger number with the red knob, increasing pressure, or aligning a smaller number with the red knob, decreasing pressure. The retaining nut is then retightened to secure the bolt at the new setting.

Retaining Nut

Bolt head w/ markings.