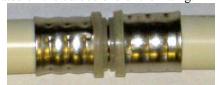

The 15" tool will press the fittings for 1/2", 5/8", and 3/4" tubing. The 18" tool will do the above sizes and also fittings for 1" tubing. The jaws make a triple ring impression around the fitting sleeve to create the positive seal on each side of the o-rings located on the barbed end of the fitting.