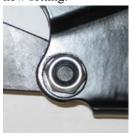

Both tools are field adjustable using the provided wrenches and following the instructions on the inside cover of the tool case.

With the 15" tool, the rear screw is the set screw and the front screw is the adjusting screw. The rear screw needs to be loosened before adjustment and tightened after adjustments are made. The front screw is tightened to increase the jaws' pressure and loosened to decrease the jaw's pressure.