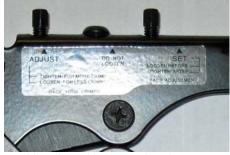

Both tools are field adjustable using the provided wrenches and following the instructions on the inside cover of the tool case.

With the 15" tool, the rear screw is the set screw and the front screw is the adjusting screw. The rear screw needs to be loosened before adjustment and tightened after adjustments are made. The front screw is tightened to increase the jaws' pressure and loosened to decrease the jaw's pressure.

The 18" tool is adjusted by loosening the nut on the bolt holding each jaw arm to the handle. The bolt is then lift up to clear the two knobs on the handle. Jaw pressure is changed by rotating the bolt to align a larger number with the red knob, increasing pressure, or aligning a smaller number with the red knob, decreasing pressure. The retaining nut is then retightened to secure the bolt at the new setting.

Retaining Nut

Bolt head w/ markings.