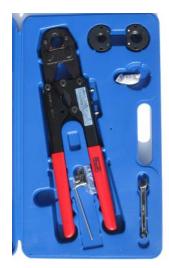

## Roth Toolbox Sized P/A/P Press Tools

18" Press Tool

The Roth PERT/AL/PERT press tools are designed for use in tight quarters on the jobsite and come in a durable carrying case. They also easily stow in a standard tool box. Each size tool is supplied with the appropriately sized jaws, a hex wrench for jaw installation, a wrench for tool adjustment, and extra studs and washers for securing the jaws.

The 15" tool will press the fittings for 1/2", 5/8", and 3/4" tubing. The 18" tool will do the above sizes and also fittings for 1" tubing. The jaws make a triple ring impression around the fitting sleeve to create the positive seal on each side of the o-rings located on the barbed end of the fitting.