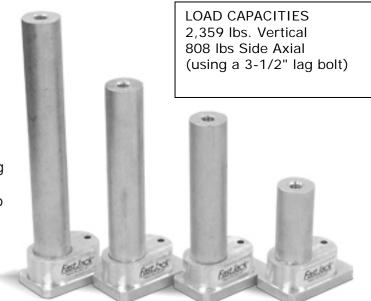

Integrated drill guide insures perfect pilot holes every time - minimizes the possibility of splitting roof rafters

Base design allows virtually any roof flashing to install flat on the roof deck

Height available 7-1/2",6", 4-1/2", 3"