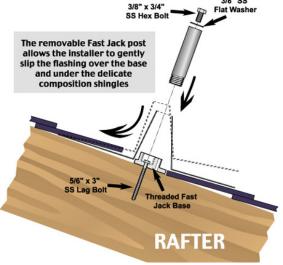

Removable post makes installation on existing roofs/retrofit quick and easy design locates the lag bolt directly under the stanchion providing superior strength values Precision machined from extruded aluminum, there are no welds to corrode or break Significantly lighter than steel for installer convenience

Integrated drill guide insures perfect pilot holes every time - minimizes the possibility of splitting roof rafters

Base design allows virtually any roof flashing to install flat on the roof deck

Height available 7-1/2",6", 4-1/2", 3"