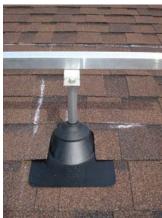

Integrated drill guide insures perfect pilot holes every time - minimizes the possibility of splitting roof rafters

Base design allows virtually any roof flashing to install flat on the roof deck

Height available 7-1/2",6", 4-1/2", 3"