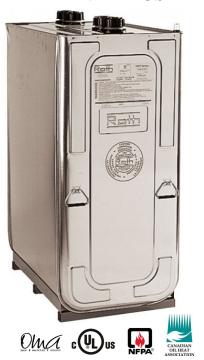

#### **Features**

- A. Weld-free galvanized steel outer tank capable of holding 110% of the inner tank.
- B. Seamless high-density polyethylene inner tank.
- C. Highly visible optical leak alarm.
- D. 50% lighter than a 12-gauge steel tank with a larger storage capacity.
- E. Corrosion resistant steel filling system and external 2" thread, allowing for an even level in each tank when installed in groups.
- F. Burner feeding system consisting of a Duplex bushing built to be installed directly into the Roth tank's opening. Available with either 3/8" or ½" compression fittings for copper tubing or the fittings could be removed for a threaded opening of either 3/8" or ½ NPT on top and bottom for black iron pipe oil lines. Cover for outside use.
- G. 10 years insurance up to \$5 million PLUS 15 years product warranty.