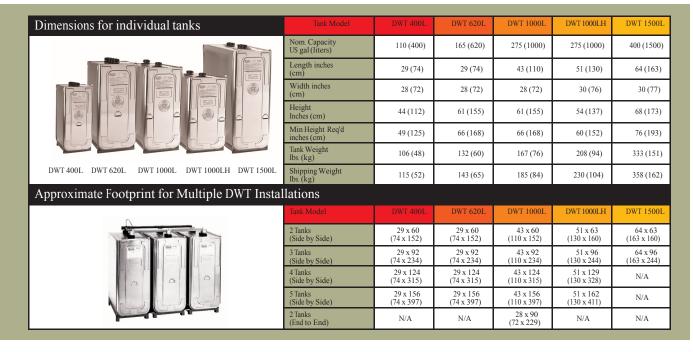

#### **Features**

- A. Weld-free galvanized steel outer tank capable of holding 110% of the inner tank.
- B. Seamless high-density polyethylene inner tank.
- C. Highly visible optical leak alarm.
- D. 50% lighter than a 12-gauge steel tank with a larger storage capacity.
- E. Corrosion resistant steel filling system and external 2" thread, allowing for an even level in each tank when installed in groups.
- F. Burner feeding system consisting of a Duplex bushing built to be installed directly into the Roth tank's opening. Available with either 3/8" or ½" compression fittings for copper tubing or the fittings could be removed for a threaded opening of either 3/8" or ½ NPT on top and bottom for black iron pipe oil lines. Cover for outside use.
- G. 10 years insurance up to \$5 million PLUS 15 years product warranty.