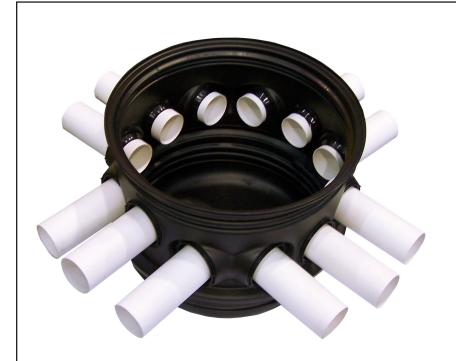

## STAR™ Monster D-Box

\*Available with no holes pre-drilled.

- 12-Hole Distribution Box.\*
- Quick & easy pipe seals secured with threaded nut.
- New design allows parallel pipe runs on 4 sides.
- Invert drop of 2" between inlet and outlet pipes.
- 24" I.D. provides plenty of elbow room during installation, leveling and maintenance.
- Basin can be weighted with aggregate to maintain level.
- Bring to grade using the STAR™
  Threaded Riser System.
- Includes a STAR-24L (threaded lid), gasket and security seal.

The Roth STAR™ Monster D-Box is the only distribution box you'll want to carry. The STAR™ system is engineered with U.V. resistant high-density polyethylene and a gasketed watertight connection. The new design offers ease of installation with outlets exiting in four directions.