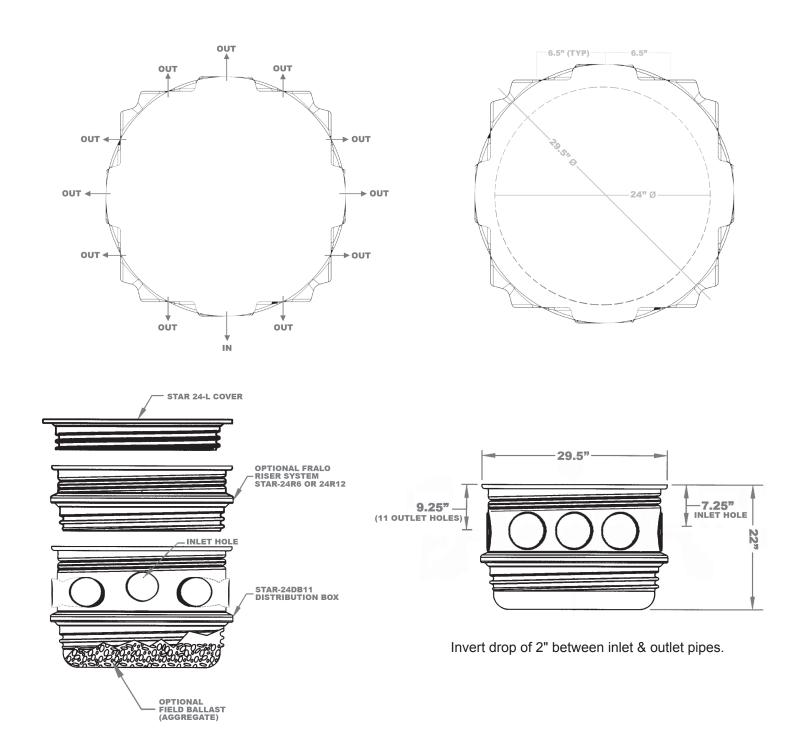

## STAR™ Monster D-Box

\*Available with no holes pre-drilled.

- 12-Hole Distribution Box.\*
- Quick & easy pipe seals secured with threaded nut.
- New design allows parallel pipe runs on 4 sides.
- Invert drop of 2" between inlet and outlet pipes.
- 24" I.D. provides plenty of elbow room during installation, leveling and maintenance.
- Basin can be weighted with aggregate to maintain level.
- Bring to grade using the STAR™
  Threaded Riser System.
- Includes a STAR-24L (threaded lid), gasket and security seal.

## STAR™ MONSTER D-BOX DIMENSIONS STAR-24DB11

**Warranty:** Roth Global Plastics warranties the STAR™ Riser System for a period of five years from date of purchase against any manufacturing defects, providing the plug cover has been used and installed in accordance with manufacturer's written instructions. Roth will, at its option, repair or replace any plug cover it deems to be defective and Roth's obligations under this warranty are strictly limited to the repair and/or replacement of the defective plug cover. Roth assumes no liability in cases of improper installation or misuse. Roth is not responsible for any resulting contingent liabilities or charges. This warranty applies only to the original plug cover installation.